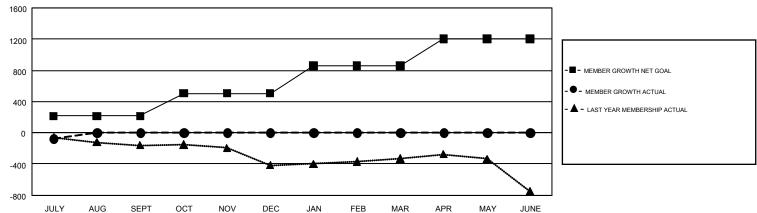

## GMT Constitutional Area 1, Group K

Similar to a 1, sid

REPORT DOES NOT INCLUDE CLUBS IN UNDISTRICTED AREAS.

| Clubs         |               |              |               | Members               |                           |                         |                                              |  |
|---------------|---------------|--------------|---------------|-----------------------|---------------------------|-------------------------|----------------------------------------------|--|
|               | RESULTS FO    | PR 2019-2020 |               | RESULTS FOR 2019-2020 |                           |                         |                                              |  |
| QUARTER       | NEW CLUB GOAL | NEW CLUBS    | DROPPED CLUBS | QUARTER               | MEMBER GROWTH NET<br>GOAL | MEMBER GROWTH<br>ACTUAL | DROPPED MEMBERS ACTUAL (including transfers) |  |
| JULY/AUG/SEPT | 2             | 0            | 3             | JULY/AUG/SEPT         | 215                       | 108                     | 161                                          |  |
| OCT/NOV/DEC   | 3             | 0            | 0             | OCT/NOV/DEC           | 291                       | 0                       | 0                                            |  |
| JAN/FEB/MAR   | 6             | 0            | 0             | JAN/FEB/MAR           | 351                       | 0                       | 0                                            |  |
| APR/MAY/JUNE  | 4             | 0            | 0             | APR/MAY/JUNE          | 349                       | 0                       | 0                                            |  |