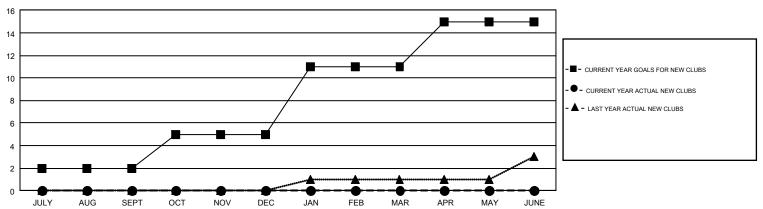

## GOALS AND ACTUAL NEW CLUBS CUMULATIVE

| DROPPED CLUBS: 3 |     | 51 CLUBS OF 594 ADDED 1 OR MORE<br>NEW MEMBERS | GENDER DISTRIBUTION  MALE 11,863 (64.73%) |                |       |
|------------------|-----|------------------------------------------------|-------------------------------------------|----------------|-------|
| DROPPED MEMBERS  |     |                                                | FEMALE                                    | 6,464 (35.27%) |       |
| DECEASED         | 17  | CLICK HERE FOR CUMULATIVE                      | TOTAL FAMILY UNIT MEMBERS                 |                | 3,524 |
| CLUB CANCELLED   | 0   | MEMBERSHIP DATA                                |                                           |                | 4.004 |
| OTHER 144        |     |                                                | FAMILY MEMBERS PAYING HALF DUES           |                | 1,804 |
| TOTAL            | 161 |                                                |                                           |                |       |